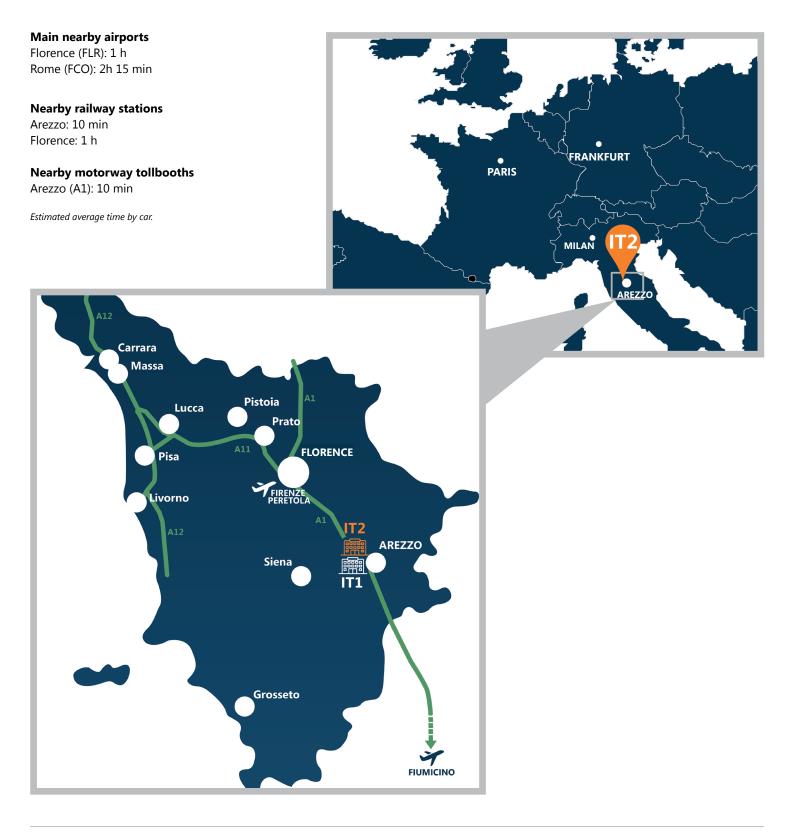

### Data Center Arezzo (IT2)

Via Ramelli, 8 - 52100 Arezzo

Data Center Arezzo (IT2) - Arezzo Via Ramelli, 8 - 52100 Arezzo (AR)