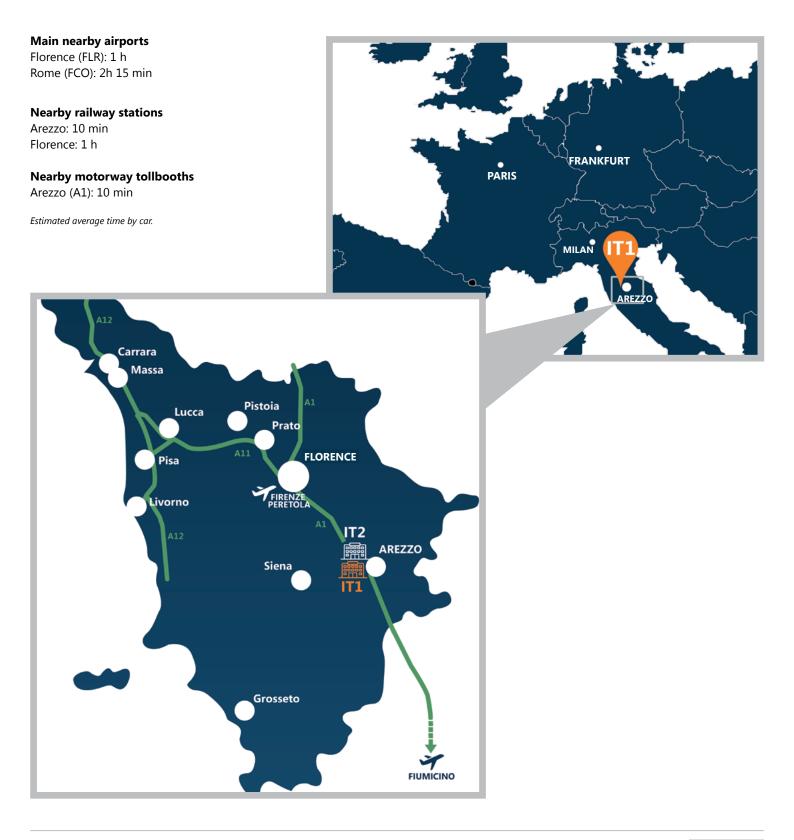

### Data Center Arezzo (IT1)

Via Gobetti, 96 - 52100 Arezzo

Data Center Arezzo (IT1) - Arezzo Via Gobetti, 96 - 52100 Arezzo (AR)